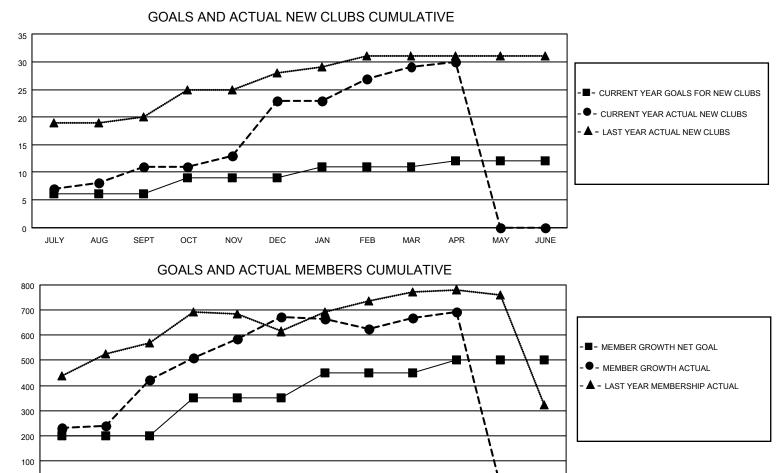

## LOCATION INDIA

District 317 A

Results as of: 4/30/2021

| Clubs                 |               |           |               | Members               |                        |                         |                                                    |  |  |
|-----------------------|---------------|-----------|---------------|-----------------------|------------------------|-------------------------|----------------------------------------------------|--|--|
| RESULTS FOR 2020-2021 |               |           |               | RESULTS FOR 2020-2021 |                        |                         |                                                    |  |  |
| QUARTER               | NEW CLUB GOAL | NEW CLUBS | DROPPED CLUBS | QUARTER MEM           | BER GROWTH NET<br>GOAL | MEMBER GROWTH<br>ACTUAL | DROPPED<br>MEMBERS ACTUAL<br>(including transfers) |  |  |
| JULY/AUG/SEPT         | 6             | 11        | 0             | JULY/AUG/SEPT         | 200                    | 656                     | 188                                                |  |  |
| OCT/NOV/DEC           | 3             | 12        | 0             | OCT/NOV/DEC           | 150                    | 666                     | 402                                                |  |  |
| JAN/FEB/MAR           | 2             | 6         | 17            | JAN/FEB/MAR           | 100                    | 236                     | 234                                                |  |  |
| APR/MAY/JUNE          | 1             | 1         | 0             | APR/MAY/JUNE          | 50                     | 34                      | 9                                                  |  |  |

| DROPPED CLUBS: 17               |     | 140 CLUBS OF 201 ADDED 1 OR MORE<br>NEW MEMBERS | GENDER DISTRIBUTION<br>MALE 3,794 (65.88%) |                |         |
|---------------------------------|-----|-------------------------------------------------|--------------------------------------------|----------------|---------|
|                                 |     |                                                 |                                            |                |         |
| DROPPED MEMBERS                 |     |                                                 | FEMALE                                     | 1,965 (34.12%) |         |
| DECEASED                        | 17  |                                                 | TOTAL FAMILY UNIT MEMBERS                  |                | 2,591   |
| CLUB CANCELLED 206<br>OTHER 610 |     | CLICK HERE FOR CUMULATIVE<br>MEMBERSHIP DATA    | FAMILY MEMBERS PAYING HALF                 |                | 4 4 4 9 |
|                                 |     |                                                 |                                            |                | 1,418   |
| TOTAL                           | 833 |                                                 |                                            |                |         |